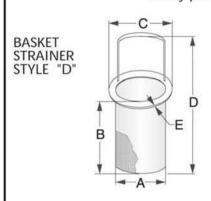

## **Dimensional Requirements**

| Description           |        | Customers Requirement |
|-----------------------|--------|-----------------------|
| Style                 | B or D |                       |
| Basket Outer Diameter | A =    |                       |
| Basket Height         | B =    |                       |
| Ring OD               | C =    |                       |
| Overall Height        | D =    |                       |
| Ring Thickness        | E =    |                       |
| Basket Long Height    | F=     |                       |