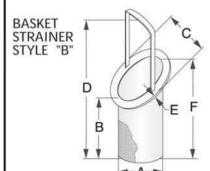

## **Dimensional Requirements**

| Description           |        | Customers Requirement |
|-----------------------|--------|-----------------------|
| Style                 | B or D |                       |
| Basket Outer Diameter | A =    |                       |
| Basket Height         | B =    |                       |
| Ring OD               | C =    |                       |
| Overall Height        | D =    |                       |
| Ring Thickness        | E =    |                       |
| Basket Long Height    | F=     |                       |