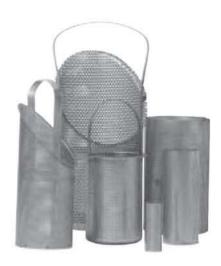

# Y STRAINER REPLACEMENT CYLINDRICAL SCREENS

We have screens and baskets for all makes of Y, basket, and duplex strainers. The range of materials and size of units is unlimited. We provide baskets manufactured from:

- \* Perforated Plate
- \* Mesh or Mesh/Perf. Combination
- \* Wedge Wire
- \* Laser Beam small hole Perforated Plate

Using the above proces or combination, we can provide screns and baskets suitable for a wide range of applications.