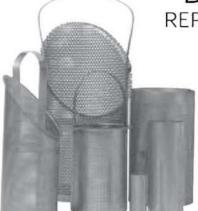

# **BASKET STRAINERS**

REPLACEMENT BASKET SCREENS

We have screens and baskets for all makes of Y, basket, and duplex strainers. The range of materials and size of units is unlimited. We provide baskets manufactured from:

- \* Perforated Plate
- \* Mesh or Mesh/Perf. Combination
- \* Wedge Wire
- \* Laser Beam small hole Perforated Plate

Using the above proces or combination, we can provide screns and baskets suitable for a wide range of applications.